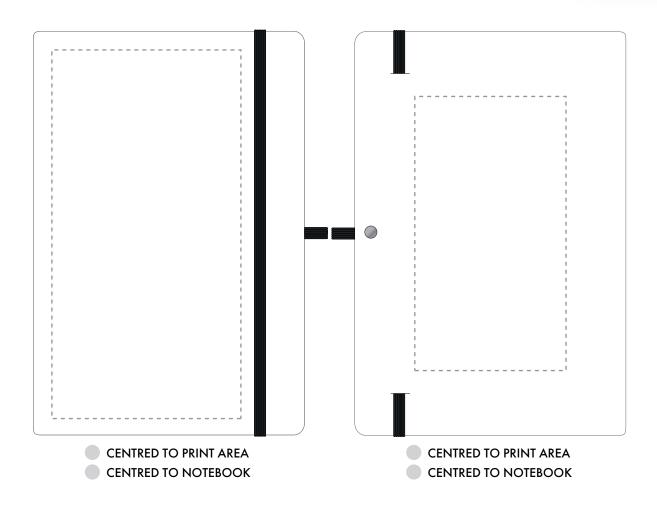

## PANTONE REFERENCE(S)

Full colour printing

Due to the nature of the product the print position may vary by 2 - 3 mm

Product Image for visualisation - colours may vary

ARTWORK SCALE 50%

The dashed line is to demonstrate print area and will not appear on your printed item

| ARTWORK SCALE 100%<br>Max print area: 195mm x 100mm |        | ARTWORK SCALE 100%<br>Max print area: 145mm x 80mm |
|-----------------------------------------------------|--------|----------------------------------------------------|
|                                                     |        | ,                                                  |
|                                                     |        | 1<br>                                              |
|                                                     |        | 1<br>1<br>1                                        |
|                                                     | 1      |                                                    |
|                                                     | I<br>I |                                                    |
|                                                     | 1      |                                                    |
|                                                     |        | <br>                                               |
|                                                     |        | 1<br>                                              |
|                                                     |        | 1<br>1<br>1                                        |
|                                                     |        |                                                    |
|                                                     |        |                                                    |
|                                                     | 1      |                                                    |
|                                                     | 1      | I<br>I                                             |
|                                                     |        | 1<br>1<br>1                                        |
|                                                     |        | <br>                                               |
|                                                     |        |                                                    |
|                                                     |        |                                                    |
|                                                     |        |                                                    |
|                                                     | 1      | I<br>I                                             |
|                                                     | 1      | <br>                                               |
|                                                     |        | 1<br>1<br>1                                        |
|                                                     |        | <br>                                               |
|                                                     |        |                                                    |
|                                                     |        |                                                    |
|                                                     |        |                                                    |
|                                                     | <br>   |                                                    |
|                                                     | 1      |                                                    |
|                                                     |        |                                                    |
|                                                     |        |                                                    |
|                                                     | -      |                                                    |
|                                                     |        |                                                    |